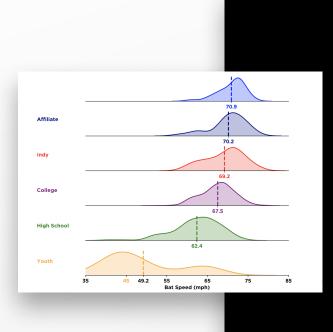

### BAT SPEED

Understand the necessary steps and holistic process of hitting the ball harder than ever before.

### THE DETAILS

- Developing bat speed isn't simply the process of doing a few drills and lifting some weights.
- Ø

Developing bat speed is the comittment to a process that takes place over the course of a career.

More effcient mechanics, and increased physical output are the cornerstones to more velocity.

Our goal is to help the athlete understand this process and assist them as they navigate through it.