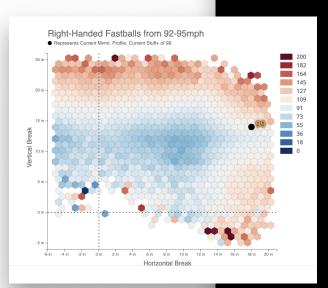

### STUFF PLUS SCORING + ARSENAL DEVELOPMENT

Maximize spin and movement metrics while gaining insight on where you aresenal compares to other pitchers.

### THE DETAILS

With pitch development, the end goal is to figure out ways to consitently <u>GET BATTERS OUT</u>.

Our goal is to understand your current arensenal, and then determine what needs to happen to get consistent outs.

Ø

Using this information we are able to take the necessary steps in developing a repertoire ideal for each athlete.

We dive into principles such as pitch tunneling, pitch pairing, hot/cold zones, and sequencing.