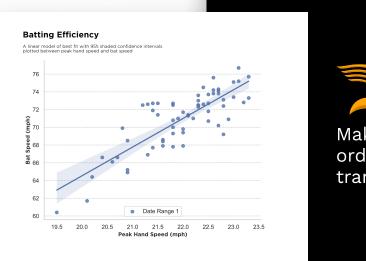

### BAT SPEED

Understand the necessary steps and holistic process of hitting the ball harder than ever before.

### THE DETAILS

- Developing bat speed isn't simply the process of doing a few drills and lifting some weights.
- Ø

Developing bat speed is the comittment to a process that takes place over the course of a career.

More effcient mechanics, and increased physical output are the cornerstones to more velocity.

Our goal is to help the athlete understand this process and assist them as they navigate through it.