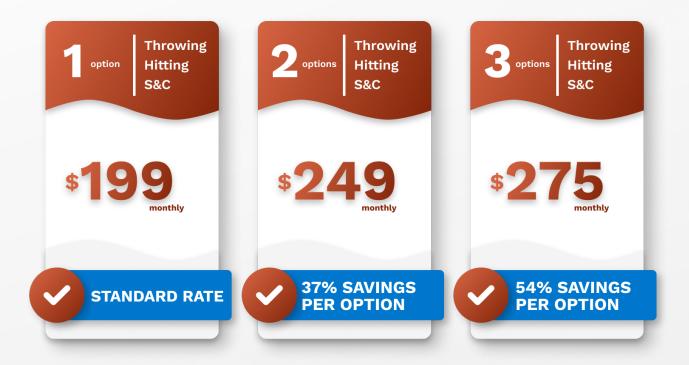

f doing a few drills and lifting some weights.
- Ø

Developing bat speed is the comittment to a process that takes place over the course of a career.



More effcient mechanics, and increased physical output are the cornerstones to more velocity.



Our goal is to help the athlete understand this process and assist them as they navigate through it.

# WORKLOAD MANAGEMENT + SCHEDULE COORDINATION





Track your workouts & goals, and access a full library of all of your metrics.

### **THE DETAILS**

Access everything related to your training all in one, easy to use account.



Events are priortized, and goals are established based on when you want to be at your best.



We don't assume you're making progress. We use the data to guide us towards what is most important.

### PRICING OPTIONS



### **CONTACT US**