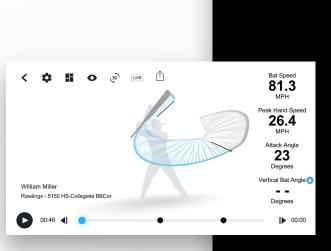

### MOVEMENT ANALYSIS + DEFICIENCY IDENTIFICATION

No swing is the same. Our goal is to match up the video with the data in order to create movement solutions that work for each individual.

### BALL-STRIKING + BARREL CONTROL

Gain both a better feel and understanding for what your bat is doing throughout the course of your swing.

#### THE DETAILS

One of the critical pieces to developing as a hitter is understanding how to square more baseballs up.

The cleaner that we can strike a baseball, the more energy that we can deliver into it.

We dive into principles such as sequecing, plane, direction, and posture.