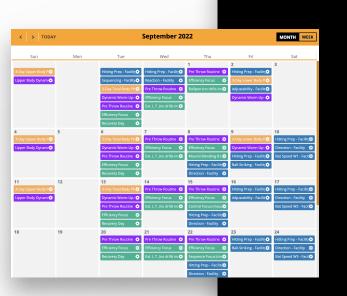

# WORKLOAD MANAGEMENT + SCHEDULE COORDINATION

Track your workouts & goals, and access a full library of all of your metrics.

### **THE DETAILS**

Access everything related to your training all in one, easy to use account.

Events are priortized, and goals are established based on when you want to be at your best.

We don't assume you're making progress. We use the data to guide us towards what is most important.