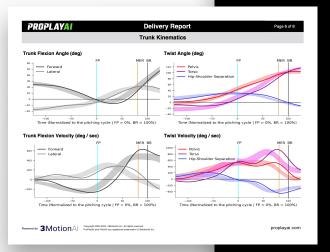

### MOVEMENT ANALYSIS + DEFICIENCY IDENTIFICATION

### proplayai

With ProPlayAI, you can capture all your windups, rotations, and stats to measure your true skill level. With real-time feedback and analysis, you'll clearly see what your strengths are and what you can improve on.

### **OUR PROCESS**

Using PitchAI, we are able to take a look at your movements and determine if any adjustments need to be made.

Years of experience coupled with objective measurements provides us with the proper insights to guide this process.

Our trainers are able to take this information, and put a plan together personalized to each athlete's specific needs.